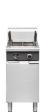

# C3C-B

## 305mm Griddle Gas Cooktop Bench Model

- Countertop Bench Model
- 305mm wide
- 1 griddle burner with pilot, flame failure and piezo ignition
- Machine finished griddle plate 12mm thickness
- Adjustable bench feet
- Stainless steel finish

#### **OVERALL CONSTRUCTION**

- 12mm machined surface mild steel griddle plate
- Stainless steel front, sides and splashback
- Vitreous enamelled control panel
- Stainless steel spill tray
- 63mm dia. stainless steel adjustable bench feet