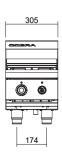

## CONTROLS

- Large easy use control knob
- Variable high to low control to griddle burner
- Standard with pilot, flame failure and piezo ignition

### **SPECIFICATIONS**

Burners

Gas power (gross) 20MJ/hr, 5kW Gas connection R 3/4 (BSP) male

130mm from RH side, 20mm from rear, and 60mm from bench

Dimensions
Width 305mm
Depth 800mm
Height 315mm
Incl. splashback 485mm