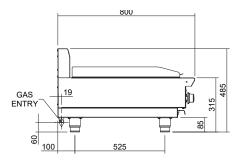

### **SPECIFICATIONS**

Burners

Gas power (gross) 20MJ/hr, 5kW Gas connection R 3/4 (BSP) male

130mm from RH side, 20mm from rear, and 60mm from bench

Dimensions
Width 305mm
Depth 800mm
Height 315mm
Incl. splashback 485mm

Nett weight 32kg Packing data 0.20m3, 55kg Width 345mm Depth 860mm Height 665mm

Gas types

Available in Natural gas and LP gas, please specify when ordering Other gas types on request